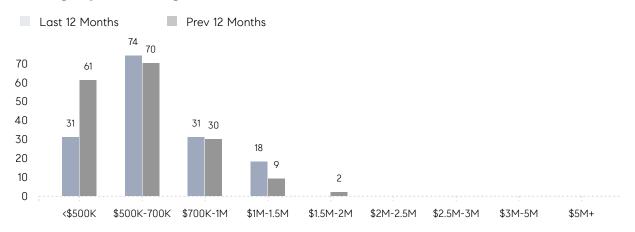

|
|                | AVERAGE SOLD PRICE | \$745,000 | \$569,413  | 31%      |
|                | # OF CONTRACTS     | 10        | 12         | -17%     |
|                | NEW LISTINGS       | 11        | 16         | -31%     |
| Condo/Co-op/TH | AVERAGE DOM        | -         | -          | -        |
|                | % OF ASKING PRICE  | -         | -          |          |
|                | AVERAGE SOLD PRICE | -         | -          | -        |
|                | # OF CONTRACTS     | 3         | 2          | 50%      |
|                | NEW LISTINGS       | 2         | 1          | 100%     |
|                |                    |           |            |          |

# River Edge

MAY 2022

### Monthly Inventory



### Contracts By Price Range



### Listings By Price Range



# COMPASS



Compass makes no representations or warranties, express or implied, with respect to future market conditions or prices of residential product at the time the subject property or any competitive property is complete and ready for occupancy or with respect to any report, study, finding, recommendation or other information provided by Compass herein. Moreover, no warranty, express or implied, is made or should be assumed regarding the accuracy, adequacy, completeness, legality, reliability, merchantability or fitness for a particular purpose of any information, in part or whole, contained herein. All material is presented with the understanding that Compass shall not be deemed to provide legal, accounting or other professional services. This is not intended to solicit the purch