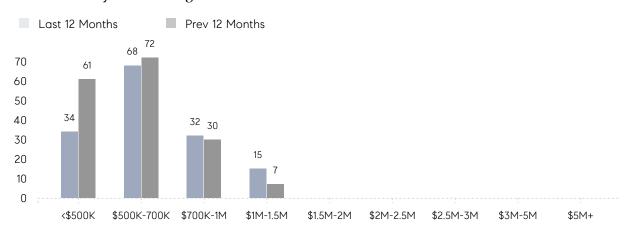

102%      | 105%       |          |
|                | AVERAGE SOLD PRICE | \$745,000 | \$569,413  | 31%      |
|                | # OF CONTRACTS     | 10        | 12         | -17%     |
|                | NEW LISTINGS       | 11        | 16         | -31%     |
| Condo/Co-op/TH | AVERAGE DOM        | -         | -          | -        |
|                | % OF ASKING PRICE  | -         | -          |          |
|                | AVERAGE SOLD PRICE | -         | -          | -        |
|                | # OF CONTRACTS     | 3         | 2          | 50%      |
|                | NEW LISTINGS       | 2         | 1          | 100%     |
|                |                    |           |            |          |

# River Edge

MAY 2022

### Monthly Inventory



### Contracts By Price Range



### Listings By Price Range



# COMPASS



Compass makes no representations or warranties, express or implied, with respect to future market conditions or prices of residential product at the time the subject property or any competitive property is complete and ready for occupancy or with respect to any report, study, finding, recommendation or other information provided by Compass herein. Moreover, no warranty, express or implied, is made or should be assumed regarding the accuracy, adequacy, completeness, legality, reliability, merchantability or fitness for a particular purpose of any information, in part or whole, contained herein. All material is presented with the understanding that Compass shall not be deemed to provide legal, accounting or other professional services. This is no