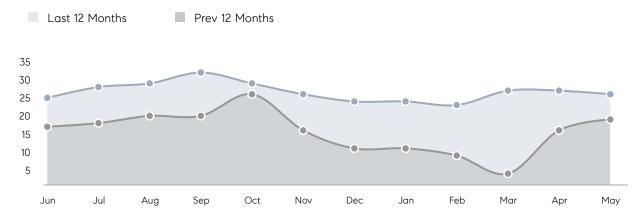

| % OF ASKING PRICE  | 102%      | 105%       |          |
|                | AVERAGE SOLD PRICE | \$745,000 | \$569,413  | 31%      |
|                | # OF CONTRACTS     | 10        | 12         | -17%     |
|                | NEW LISTINGS       | 11        | 16         | -31%     |
| Condo/Co-op/TH | AVERAGE DOM        | -         | -          | -        |
|                | % OF ASKING PRICE  | -         | -          |          |
|                | AVERAGE SOLD PRICE | -         | -          | -        |
|                | # OF CONTRACTS     | 3         | 2          | 50%      |
|                | NEW LISTINGS       | 2         | 1          | 100%     |
|                |                    |           |            |          |

# River Edge

MAY 2022

### Monthly Inventory



### Contracts By Price Range



### Listings By Price Range



# COMPASS



Compass makes no representations or warranties, express or implied, with respect to future market conditions or prices of residential product at the time the subject property or any competitive property is complete and ready for occupancy or with respect to any report, study, finding, recommendation or other information provided by Compass herein. Moreover, no warranty, express or implied, is made or should be assumed regarding the accuracy, adequacy, completeness, legality, reliability, merchantability or fitness for a particular purpose of any information, in part or whole, contained herein. All material is presented with the understanding that Compass shall not be deemed to provide legal, accounting or other p